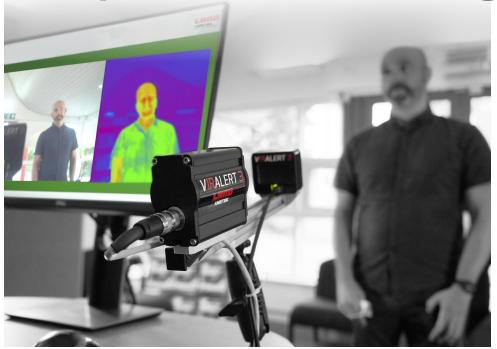

Unlike handheld thermometers which compromise social distancing the VIRALERT 3 automatic screening system scans from a distance that complies with social distancing. Visual and audible alerts provide the warning you need to keep everyone safe.

Developed over ten years by AMETEK Land's world-leading temperature monitoring experts, the VIRALERT 3 is a real-time scanning solution that's safe, accurate, and easy to use.

Safe Screening - Instant, non-instrusive infrared thermal imaging from a distance

### SAFE

- Non-contact temperature monitoring camera
- Immediately detects elevated skin temperature
- Scans in compliance with social distance requirements