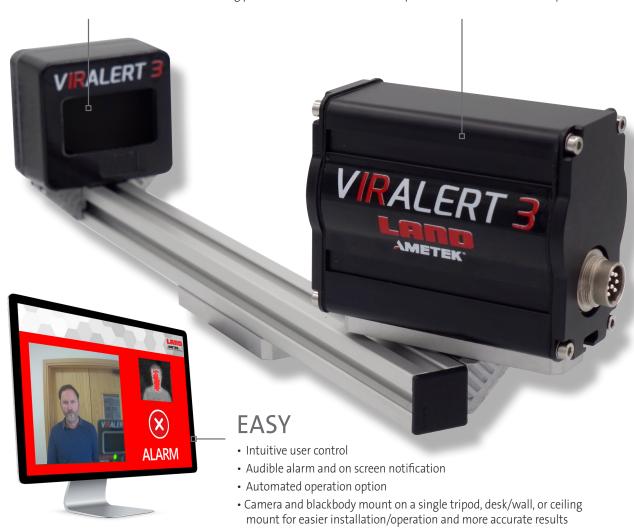

**Fast Response** — Monitor visitors without slowing the flow of people

**Simple to Use** — Works straight out of the box — only one mount required

**Highly Accurate** — Developed by world-leading temperature monitoring experts

### **ACCURATE**

- Fixed calibration source ensures reliability
- Supported by 70+ years of industry expertise
- Automatic face detection for best monitoring points

### SAFE

- Non-contact temperature monitoring camera
- Immediately detects elevated skin temperature
- Scans in compliance with social distance requirements